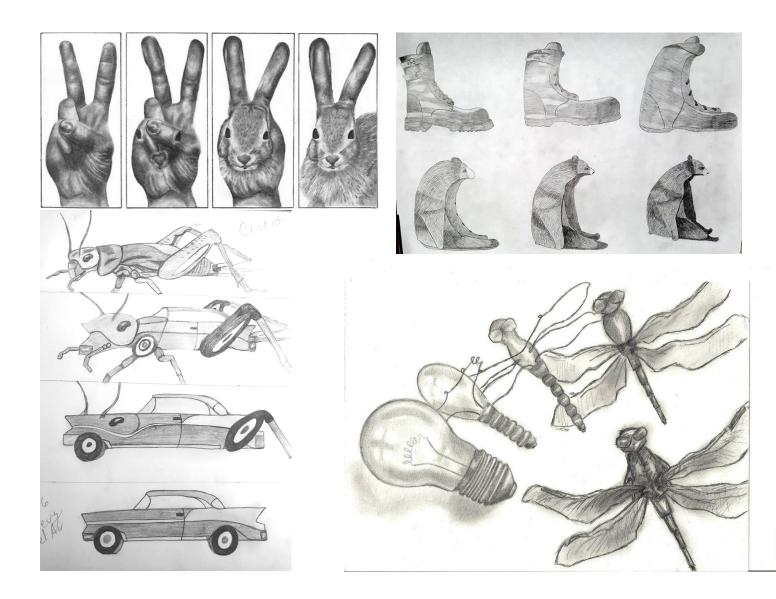

## Metamorphosis Drawing

**Metamorphosis**: A change of the form or nature of a thing or person into a completely different one, by natural or supernatural means.

For this project, you will be creating a metamorphosis of your own. Stretch your imagination to think of two unlikely things (objects, animals, plants, etc.) that you can show gradually change from one form to another.

You can do this in as many steps as you would like, and you can choose the composition of your work. Think of different ways you can lay out your images on your page.

Be sure to shade or color in everything. See examples below.